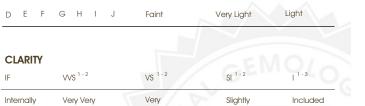

#### COLOR

| Internally<br>Flawless | Very Very<br>Slightly Included | Very<br>Slightly Included | Slightly<br>Included | Included |
|------------------------|--------------------------------|---------------------------|----------------------|----------|
| IF                     | VVS <sup>1 - 2</sup>           | VS <sup>1-2</sup>         | SI <sup>1-2</sup>    | I 1 - 3  |
| CLARITY                |                                |                           |                      |          |
|                        |                                |                           |                      |          |
| D E F                  | G H I J                        | Faint                     | Very Light           | Light    |