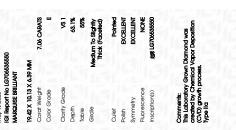

#### LABORATORY GROWN DIAMOND REPORT

May 9, 2025

IGI Report Number LG706535550

Description LABORATORY GROWN DIAMOND

Shape and Cutting Style MARQUISE BRILLIANT

Measurements 19.42 X 10.13 X 6.39 MM

**GRADING RESULTS** 

Carat Weight 7.06 CARATS

Color Grade

Clarity Grade VS 1

### ADDITIONAL GRADING INFORMATION

**EXCELLENT** Polish

**EXCELLENT** Symmetry

Fluorescence NONE

1/3/1 LG706535550 Inscription(s)

Comments: This Laboratory Grown Diamond was created by Chemical Vapor Deposition (CVD) growth

process. Type IIa

© IGI 2020, International Gemological Institute

FD - 10 20

LG706535550 Description LABORATORY GROWN DIAMOND

Shape and Cutting Style MARQUISE BRILLIANT Measurements 19.42 X 10.13 X 6.39 MM

**GRADING RESULTS** 

Carat Weight 7.06 CARATS Color Grade

VS 1

Clarity Grade

#### ADDITIONAL GRADING INFORMATION

Polish **EXCELLENT EXCELLENT** Symmetry

Fluorescence NONE Inscription(s) (例 LG706535550

Comments: This Laboratory Grown Diamond was created by Chemical Vapor Deposition (CVD) growth process.

Type IIa