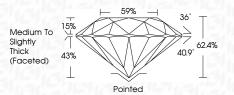

|



© IGI 2020, International Gemological Institute

FD - 10 20

THIS DOCUMENT WAS PRODUCED WITH THE FOLLOWING SECURITY MEASURES: SPECIAL DOCUMENT PAPER, INK SCREENS, WATERMARK
BACKGROUND DESIGNS, HOLOGRAM AND OTHER SECURITY FEATURES NOT LISTED AND DO EXCRED DOCUMENT SECURITY INDUSTRY GUIDELINES.



May 5, 2025

IGI Report Number LG705524834

Description LABORATORY GROWN DIAMOND

Measurements 7.51 - 7.56 X 4.71 MM

ROUND BRILLIANT

IDEAL

**GRADING RESULTS** 

Shape and Cutting Style

Carat Weight 1.67 CARAT

Color Grade Clarity Grade VS 1

Cut Grade



### ADDITIONAL GRADING INFORMATION

**EXCELLENT** Polish **EXCELLENT** Symmetry

Fluorescence NONE

Inscription(s) (451) LG705524834 Comments: This Laboratory Grown Diamond was

created by Chemical Vapor Deposition (CVD) growth process.

Type IIa