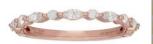

## NEIL LANE

LAB CREATED DIAMOND EVALUATION REPORT

REFERENCE#: 701507903 DATE: 8/20/2024

SHAPE: MARQUISE/ROUND

TOTAL WEIGHT: 3/4 CT(S) TWT.

MINIMUM COLOR: COLORLESS (F)
MINIMUM CLARITY: VS (2)

PHOTO APPROX.

DESCRIPTION: ONE 14 KARAT GOLD RING, STAMPED "NEIL LANE ARTISTRY, LAB-CREATED 14K", CONTAINING 13 LAB CREATED DIAMONDS, DESCRIBED ABOVE.

COMMENTS: GRADED AS MOUNTING PERMITS. WHEN WEIGHT IS EXPRESSED AS A FRACTION "3/4 CT(S) TWT", THE ACTUAL WEIGHT MAY RANGE FROM 0.69-0.79 CT(S).