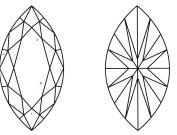

### **CLARITY CHARACTERISTICS**

#### **KEY TO SYMBOLS**

Red symbols indicate internal characteristics. Green symbols indicate external characteristics. 151 LG700598541

Sample Image Used