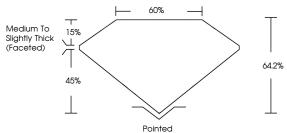

----|
| IGI Report Number       | LG700598541              |
| Description             | LABORATORY GROWN DIAMOND |
| Shape and Cutting Style | MARQUISE BRILLIANT       |
| Measurements            | 18.23 X 8.74 X 5.61 MM   |
| GRADING RESULTS         |                          |
| Carat Weight            | 5.09 CARATS              |
| Color Grade             | IC ICI SI CI CI SI       |
| Clarity Grade           | VS 1                     |
| ADDITIONAL GRADING I    | NFORMATION               |
| Polish                  | EXCELLENT                |
| Symmetry                | EXCELLENT                |

LG700598541 Inscription(s) Comments: This Laboratory Grown Diamond was created by Chemical Vapor Deposition (CVD) growth

NONE

LG700598541 Report verification at igi.org

## PROPORTIONS



### **CLARITY CHARACTERISTICS**



#### **KEY TO SYMBOLS**

Red symbols indicate internal characteristics. Green symbols indicate external characteristics. 151 LG700598541

Sample Image Used

## COLOR

| D    | E       | F  | G   | Н                           | Ι     | J    | Faint                     | Very Light        | Light    |
|------|---------|----|-----|-----------------------------|-------|------|---------------------------|-------------------|----------|
|      | .ARI    | TY |     |                             |       |      |                           | SI <sup>1-2</sup> | 101      |
|      | ernally |    | Ve  | /S <sup>1-2</sup><br>ery Ve | əry   | 5    | VS <sup>1-2</sup><br>Very | Slightly          | Included |
| Flav | wless   |    | Sli | ghtly                       |