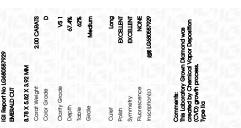

LG680587929

EMERALD CUT

2.00 CARATS

D

VS 1

67.4%

**EXCELLENT** 

8.78 X 5.82 X 3.92 MM

LABORATORY GROWN DIAMOND

62% —

February 4, 2025

Description

Measurements

Carat Weight

Color Grade

Clarity Grade

Medium

47.5%

**GRADING RESULTS** 

IGI Report Number

Shape and Cutting Style

### LABORATORY GROWN DIAMOND REPORT

February 4, 2025

IGI Report Number LG680587929

Description LABORATORY GROWN DIAMOND

Shape and Cutting Style EMERALD CUT

Measurements 8.78 X 5.82 X 3.92 MM

**GRADING RESULTS** 

Carat Weight 2.00 CARATS

Color Grade

Clarity Grade V\$ 1

### ADDITIONAL GRADING INFORMATION

Polish **EXCELLENT** 

Symmetry **EXCELLENT** 

Fluorescence NONE

Inscription(s) (3) LG680587929

Comments: This Laboratory Grown Diamond was created by Chemical Vapor Deposition (CVD) growth

process. Type IIa

Symmetry EXCELLENT
Fluorescence NONE
Inscription(s) IGN LG680587929
Comments: This Laboratory Grown Diamond was

created by Chemical Vapor Deposition (CVD) growth process.

Type IIa

© IGI 2020, International Gemological Institute