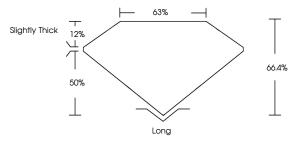

### **ELECTRONIC COPY**

### LABORATORY GROWN DIAMOND REPORT

February 2, 2025

IGI Report Number LG680506927

Description LABORATORY GROWN DIAMOND

Shape and Cutting Style **EMERALD CUT** 

Measurements 7.86 X 5.24 X 3.48 MM

**GRADING RESULTS** 

Carat Weight 1.41 CARAT

Color Grade

Clarity Grade VVS 2

### ADDITIONAL GRADING INFORMATION

**EXCELLENT** Polish

**EXCELLENT** Symmetry

Fluorescence NONE

1/5/1 LG680506927 Inscription(s)

Comments: As Grown - No indication of post-growth

treatment.

This Laboratory Grown Diamond was created by High Pressure High Temperature (HPHT) growth process.

Type II

### LG680506927

### Report verification at igi.org

## **PROPORTIONS**



www.igi.org

(151) LG680506927

Sample Image Used

#### COLOR

| D E F                  | G H I J                        | Faint                     | Very Light           | Light    |
|------------------------|--------------------------------|---------------------------|----------------------|----------|
| CLARITY                |                                |                           |                      |          |
| IF                     | VVS <sup>1 - 2</sup>           | VS <sup>1-2</sup>         | SI 1-2               | I 1-3    |
| Internally<br>Flawless | Very Very<br>Slightly Included | Very<br>Slightly Included | Slightly<br>Included | Included |



© IGI 2020, International Gemological Institute

FD - 10 20



# February 2, 2025

IGI Report Number LG680506927

Descript