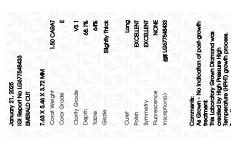

#### LABORATORY GROWN DIAMOND REPORT

January 21, 2025

IGI Report Number LG677548433

Description LABORATORY GROWN DIAMOND

Shape and Cutting Style **EMERALD CUT** 

Measurements 7.63 X 5.46 X 3.72 MM

**GRADING RESULTS** 

Carat Weight 1.50 CARAT

Color Grade

Clarity Grade **VS 1** 

#### ADDITIONAL GRADING INFORMATION

**EXCELLENT** Polish

**EXCELLENT** Symmetry

Fluorescence NONE

1/到 LG677548433 Inscription(s)

Comments: As Grown - No indication of post-growth

treatment.

This Laboratory Grown Diamond was created by High Pressure High Temperature (HPHT) growth process.

Type II