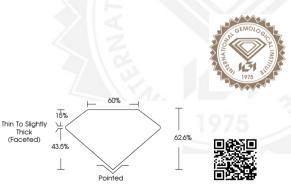

## LABORATORY GROWN DIAMOND REPORT

| January 2, 2025               |                                                                                                                                                                                                                                                                                                                                                                                                                                                                                                                                                                                                                                                                                                                                                                                                                                                                                                                                                                                                                                                                                                                                                                                                                                                                                                                                                                                                                                                                                                                                                                                                                                                                                                                                                                                                                                                                                                                                                                                                                                                                                                                                |
|-------------------------------|--------------------------------------------------------------------------------------------------------------------------------------------------------------------------------------------------------------------------------------------------------------------------------------------------------------------------------------------------------------------------------------------------------------------------------------------------------------------------------------------------------------------------------------------------------------------------------------------------------------------------------------------------------------------------------------------------------------------------------------------------------------------------------------------------------------------------------------------------------------------------------------------------------------------------------------------------------------------------------------------------------------------------------------------------------------------------------------------------------------------------------------------------------------------------------------------------------------------------------------------------------------------------------------------------------------------------------------------------------------------------------------------------------------------------------------------------------------------------------------------------------------------------------------------------------------------------------------------------------------------------------------------------------------------------------------------------------------------------------------------------------------------------------------------------------------------------------------------------------------------------------------------------------------------------------------------------------------------------------------------------------------------------------------------------------------------------------------------------------------------------------|
| IGI Report Number             | LG671469737                                                                                                                                                                                                                                                                                                                                                                                                                                                                                                                                                                                                                                                                                                                                                                                                                                                                                                                                                                                                                                                                                                                                                                                                                                                                                                                                                                                                                                                                                                                                                                                                                                                                                                                                                                                                                                                                                                                                                                                                                                                                                                                    |
| Description                   | LABORATORY GROWN DIAMOND                                                                                                                                                                                                                                                                                                                                                                                                                                                                                                                                                                                                                                                                                                                                                                                                                                                                                                                                                                                                                                                                                                                                                                                                                                                                                                                                                                                                                                                                                                                                                                                                                                                                                                                                                                                                                                                                                                                                                                                                                                                                                                       |
| Shape and Cutting Style       | OVAL BRILLIANT                                                                                                                                                                                                                                                                                                                                                                                                                                                                                                                                                                                                                                                                                                                                                                                                                                                                                                                                                                                                                                                                                                                                                                                                                                                                                                                                                                                                                                                                                                                                                                                                                                                                                                                                                                                                                                                                                                                                                                                                                                                                                                                 |
| Measurements                  | 7.70 X 5.69 X 3.56 MM                                                                                                                                                                                                                                                                                                                                                                                                                                                                                                                                                                                                                                                                                                                                                                                                                                                                                                                                                                                                                                                                                                                                                                                                                                                                                                                                                                                                                                                                                                                                                                                                                                                                                                                                                                                                                                                                                                                                                                                                                                                                                                          |
| GRADING RESULTS               |                                                                                                                                                                                                                                                                                                                                                                                                                                                                                                                                                                                                                                                                                                                                                                                                                                                                                                                                                                                                                                                                                                                                                                                                                                                                                                                                                                                                                                                                                                                                                                                                                                                                                                                                                                                                                                                                                                                                                                                                                                                                                                                                |
| Carat Weight                  | 0.97 CARAT                                                                                                                                                                                                                                                                                                                                                                                                                                                                                                                                                                                                                                                                                                                                                                                                                                                                                                                                                                                                                                                                                                                                                                                                                                                                                                                                                                                                                                                                                                                                                                                                                                                                                                                                                                                                                                                                                                                                                                                                                                                                                                                     |
| Color Grade                   | E THE REAL PROPERTY OF THE REA |
| Clarity Grade                 | VS 2                                                                                                                                                                                                                                                                                                                                                                                                                                                                                                                                                                                                                                                                                                                                                                                                                                                                                                                                                                                                                                                                                                                                                                                                                                                                                                                                                                                                                                                                                                                                                                                                                                                                                                                                                                                                                                                                                                                                                                                                                                                                                                                           |
| ADDITIONAL GRADING INFO       | RMATION                                                                                                                                                                                                                                                                                                                                                                                                                                                                                                                                                                                                                                                                                                                                                                                                                                                                                                                                                                                                                                                                                                                                                                                                                                                                                                                                                                                                                                                                                                                                                                                                                                                                                                                                                                                                                                                                                                                                                                                                                                                                                                                        |
| Polish                        | EXCELLENT                                                                                                                                                                                                                                                                                                                                                                                                                                                                                                                                                                                                                                                                                                                                                                                                                                                                                                                                                                                                                                                                                                                                                                                                                                                                                                                                                                                                                                                                                                                                                                                                                                                                                                                                                                                                                                                                                                                                                                                                                                                                                                                      |
| Symmetry                      | EXCELLENT                                                                                                                                                                                                                                                                                                                                                                                                                                                                                                                                                                                                                                                                                                                                                                                                                                                                                                                                                                                                                                                                                                                                                                                                                                                                                                                                                                                                                                                                                                                                                                                                                                                                                                                                                                                                                                                                                                                                                                                                                                                                                                                      |
| Fluorescence                  | NONE                                                                                                                                                                                                                                                                                                                                                                                                                                                                                                                                                                                                                                                                                                                                                                                                                                                                                                                                                                                                                                                                                                                                                                                                                                                                                                                                                                                                                                                                                                                                                                                                                                                                                                                                                                                                                                                                                                                                                                                                                                                                                                                           |
| Inscription(s)                | 1Gf1 LG671469737                                                                                                                                                                                                                                                                                                                                                                                                                                                                                                                                                                                                                                                                                                                                                                                                                                                                                                                                                                                                                                                                                                                                                                                                                                                                                                                                                                                                                                                                                                                                                                                                                                                                                                                                                                                                                                                                                                                                                                                                                                                                                                               |
| Comments: This Laboratory Gra | own Diamond was created by                                                                                                                                                                                                                                                                                                                                                                                                                                                                                                                                                                                                                                                                                                                                                                                                                                                                                                                                                                                                                                                                                                                                                                                                                                                                                                                                                                                                                                                                                                                                                                                                                                                                                                                                                                                                                                                                                                                                                                                                                                                                                                     |

#### January 2, 2025

| IGI Report Numb       | oer LG671469737  |
|-----------------------|------------------|
| <b>OVAL BRILLIANT</b> |                  |
| LABORATORY G          | ROWN DIAMOND     |
| 7.70 X 5.69 X 3.      | 56 MM            |
| Carat Weight          | 0.97 CARAT       |
| Color Grade           | E                |
| Clarity Grade         | VS 2             |
| Polish                | EXCELLENT        |
| Symmetry              | EXCELLENT        |
| Fluorescence          | NONE             |
| Inscription(s)        | 低到 LG671469737   |
| Comments: This        | Laboratory Grown |

#### IGI Report Number LG671469737 OVAL BRILLIANT LABORATORY GROWN DIAMOND

| 7.70 X 5.69 X 3.56 | MM               |
|--------------------|------------------|
| Carat Weight       | 0.97 CARAT       |
| Color Grade        | E                |
| Clarity Grade      | VS 2             |
| Polish             | EXCELLENT        |
| Symmetry           | EXCELLENT        |
| Fluorescence       | NONE             |
| Inscription(s)     | 1691 LG671469737 |
| Comments: This Lo  |                  |
| Diamond was crea   |                  |
| Chemical Vapor     | Deposition (CVD) |
| growth process. Ty | ne lla           |