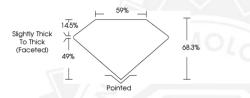

LABORATORY GROWN DIAMOND

CUSHION BRILLIANT

Measurements

5.28 X 5.23 X 3.57 MM

GRADING RESULTS

Carat Weight 0.79 CARAT

Color Grade D
Clarity Grade VV\$2

ADDITIONAL GRADING INFORMATION

Polish EXCELLENT
Symmetry EXCELLENT

Fluorescence NONE

Inscription(s) (G) LG671414007

Comments: As Grown - No indication of post-growth treatment. This Laboratory Grown Diamond was created by High Pressure High Temperature (HPHT) growth process.