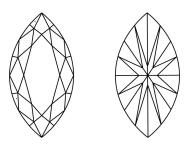

### **CLARITY CHARACTERISTICS**

#### **KEY TO SYMBOLS**

Red symbols indicate internal characteristics. Green symbols indicate external characteristics. 151 LG666416749

Sample Image Used

## COLOR

| D E F                  | GHIJ                           | Faint                     | Very Light           | Light    |
|------------------------|--------------------------------|---------------------------|----------------------|----------|
|                        | VVS <sup>1-2</sup>             | VS <sup>1-2</sup>         | SI <sup>1-2</sup>    | 1-3      |
| Internally<br>Flawless | Very Very<br>Slightly Included | Very<br>Slightly Included | Slightly<br>Included | Included |