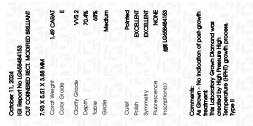

## LABORATORY GROWN DIAMOND REPORT

| October 11, 2024        |                                                |
|-------------------------|------------------------------------------------|
| IGI Report Number       | LG658484153                                    |
| Description             | LABORATORY GROWN DIAMOND                       |
| Shape and Cutting Style | CUT CORNERED RECTANGULAR<br>MODIFIED BRILLIANT |
| Measurements            | 7.93 X 5.51 X 3.88 MM                          |
| GRADING RESULTS         |                                                |
| Carat Weight            | 1.49 CARAT                                     |
| Color Grade             |                                                |
| Clarity Grade           | VVS 2                                          |

## ADDITIONAL GRADING INFORMATION

| Polish         | EXCELLENT       |
|----------------|-----------------|
| Symmetry       | EXCELLENT       |
| Fluorescence   | NONE            |
| Inscription(s) | 131 LG658484153 |

Comments: As Grown - No indication of post-growth treatment.

This Laboratory Grown Diamond was created by High Pressure High Temperature (HPHT) growth process. Type II

#### October 11, 2024 IGI Report Number LG658484153 Description LABORATORY GROWN DIAMOND Shape and Cutting Style CUT CORNERED RECTANGULAR MODIFIED BRILLIANT 7.93 X 5.51 X 3.88 MM Measurements **GRADING RESULTS** Carat Weight 1.49 CARAT Color Grade Е Clarity Grade VVS 2

#### ADDITIONAL GRADING INFORMATION

| Polish                                                                                                               | EXCELLENT              |
|----------------------------------------------------------------------------------------------------------------------|------------------------|
| Symmetry                                                                                                             | EXCELLENT              |
| Fluorescence                                                                                                         | NONE                   |
| Inscription(s)                                                                                                       | 1671 LG658484153       |
| Comments: As Grown - No ind<br>treatment.<br>This Laboratory Grown Diamo<br>Pressure High Temperature (HI<br>Type II | nd was created by High |