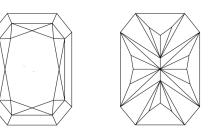

## PROPORTIONS

**CLARITY CHARACTERISTICS** 

### **KEY TO SYMBOLS**

Red symbols indicate internal characteristics. Green symbols indicate external characteristics.

Sample Image Used

⊢ 68% → 15% Medium 70.4% 51.5% Pointed