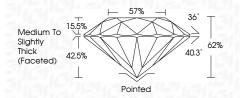

--------------|---------------------------|----------------------|----------|
| CLARIT                 | Y |    |                     |               |                           |                      |          |
| IF                     |   | VV | /S <sup>1 - 2</sup> |               | VS <sup>1-2</sup>         | SI 1-2               | 1 1 - 3  |
| Internally<br>Flawless |   |    | ery Ve              | ry<br>ncluded | Very<br>Slightly Included | Slightly<br>Included | Included |



© IGI 2020, International Gemological Institute

FD - 10 20





IGI Report Number LG652485691

Description LABORATORY GROWN DIAMOND

Measurements 9.01 - 9.07 X 5.60 MM

ROUND BRILLIANT

**GRADING RESULTS** 

Shape and Cutting Style

Carat Weight 2.87 CARATS

Color Grade F
Clarity Grade VS 1

Cut Grade IDEAL



#### ADDITIONAL GRADING INFORMATION

Polish **EXCELLENT** 

Symmetry EXCELLENT Fluorescence NONE

Inscription(s)

Comments: This Laboratory Grown Diamond was

created by Chemical Vapor Deposition (CVD) growth process.

Type IIa