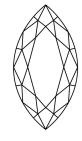

# **ELECTRONIC COPY**

### LABORATORY GROWN DIAMOND REPORT

August 14, 2024

IGI Report Number LG647481894

Description LABORATORY GROWN DIAMOND

Shape and Cutting Style MARQUISE BRILLIANT

Measurements 11.59 X 5.55 X 3.47 MM

**GRADING RESULTS** 

Carat Weight 1.28 CARAT

Color Grade

Ε

Clarity Grade VS 1

## ADDITIONAL GRADING INFORMATION

Polish **EXCELLENT** 

Symmetry **EXCELLENT** 

Fluorescence NONE

Inscription(s) (3) LG647481894

Comments: This Laboratory Grown Diamond was created by Chemical Vapor Deposition (CVD) growth

process. Type IIa

# LG647481894

Report verification at igi.org

### **PROPORTIONS**





Sample Image Used

#### **CLARITY CHARACTERISTICS**





### **KEY TO SYMBOLS**

Red symbols indicate internal characteristics. Green symbols indicate external characteristics.

### COLOR

| CLARITY                |                                |                           |                      |          |
|------------------------|--------------------------------|---------------------------|----------------------|----------|
| IF                     | VVS <sup>1 - 2</sup>           | VS <sup>1-2</sup>         | SI 1-2               | I 1-3    |
| Internally<br>Flawless | Very Very<br>Slightly Included | Very<br>Slightly Included | Slightly<br>Included | Included |





© IGI 2020, International Gemological Institute

FD - 10 20





August 14, 2024

IGI Report Number LG647481894

Description LABORATORY GROWN DIAMOND

MARQUISE BRILLIANT