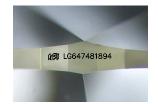

### LABORATORY GROWN DIAMOND REPORT

August 14, 2024

IGI Report Number LG647481894

Description LABORATORY GROWN DIAMOND

Shape and Cutting Style MARQUISE BRILLIANT

Measurements 11.59 X 5.55 X 3.47 MM

**GRADING RESULTS** 

# LG647481894

Report verification at igi.org