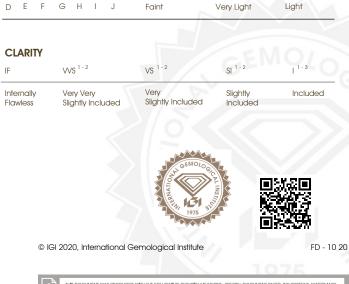

## LABORATORY GROWN DIAMOND REPORT

June 18, 2024

| IGI Report Number              | LG638428772              |  |
|--------------------------------|--------------------------|--|
| Description                    | LABORATORY GROWN DIAMOND |  |
| Shape and Cutting Style        | ROUND BRILLIANT          |  |
| Measurements                   | 6.75 - 6.81 X 4.20 MM    |  |
| GRADING RESULTS                |                          |  |
| Carat Weight                   | 1.18 CARAT               |  |
| Color Grade                    | F                        |  |
| Clarity Grade                  | VS 1                     |  |
| Cut Grade                      | IDEAL                    |  |
| ADDITIONAL GRADING INFORMATION |                          |  |
| Polish                         | EXCELLENT                |  |