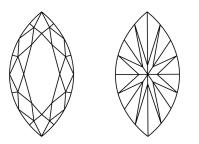

#### PROPORTIONS

#### **CLARITY CHARACTERISTICS**

#### **KEY TO SYMBOLS**

NONE

Red symbols indicate internal characteristics. Green symbols indicate external characteristics.

#### Sample Image Used