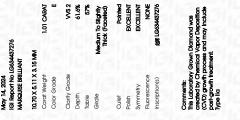

#### LABORATORY GROWN DIAMOND REPORT

| May 14, 2024                   |                          |  |  |  |
|--------------------------------|--------------------------|--|--|--|
| IGI Report Number              | LG634437276              |  |  |  |
| Description                    | LABORATORY GROWN DIAMOND |  |  |  |
| Shape and Cutting Style        | MARQUISE BRILLIANT       |  |  |  |
| Measurements                   | 10.70 X 5.11 X 3.15 MM   |  |  |  |
| GRADING RESULTS                |                          |  |  |  |
| Carat Weight                   | 1.01 CARAT               |  |  |  |
| Color Grade                    | E CARLES E CARLES        |  |  |  |
| Clarity Grade                  | VVS 2                    |  |  |  |
| ADDITIONAL GRADING INFORMATION |                          |  |  |  |
| Polish                         | EXCELLENT                |  |  |  |
| Symmetry                       | EXCELLENT                |  |  |  |

131 LG634437276 Inscription(s) Comments: This Laboratory Grown Diamond was created by Chemical Vapor Deposition (CVD) growth process and may include post-growth treatment. Type IIa

# May 14, 2024

| LG634437276            | IGI Report Number       |
|------------------------|-------------------------|
| RATORY GROWN DIAMOND   | Description LABO        |
| MARQUISE BRILLIANT     | Shape and Cutting Style |
| 10.70 X 5.11 X 3.15 MM | Measurements            |
|                        | GRADING RESULTS         |
| 1.01 CARAT             | Carat Weight            |
| E                      | Color Grade             |
| VVS 2                  | Clarity Grade           |
|                        |                         |

#### ADDITIONAL GRADING INFORMATION

| Polish                                                                                         | EXCELLENT                  |
|------------------------------------------------------------------------------------------------|----------------------------|
| Symmetry                                                                                       | EXCELLENT                  |
| Fluorescence                                                                                   | NONE                       |
| Inscription(s)                                                                                 | 1671 LG634437276           |
| Comments: This Laboratory<br>created by Chemical Vapo<br>process and may include p<br>Type IIa | or Deposition (CVD) growth |