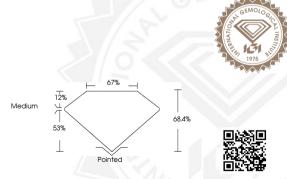

Measurements 6.61 X 4.72 X 3.23 MM

### 6.61 X 4.72 X 3.23 MM

Carat Weight
Color Grade
Clarity Grade
Polish
Symmetry
Fluorescence
Inscription(s)
Fluorescence
Logif Leczy47892
Comments: This Laboratory Grown
Diamond was created by

Chemical Vapor Deposition (CVD)

## 6.61 X 4.72 X 3.23 MM

 Carat Weight
 0.85 CARAT

 Color Grade
 E

 Clarity Grade
 VVS 2

 Polish
 EXCELLENT

 Symmetry
 EXCELLENT

Symmetry EXCELLENT Fluorescence NONE Inscription(s) (G) LG629479892 Comments: This Laboratory Grown