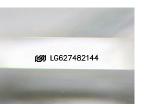

NONE Fluorescence

1/到 LG627482144 Inscription(s)

Comments: This Laboratory Grown Diamond was created by Chemical Vapor Deposition (CVD) growth process and may include post-growth treatment.

Type IIa

#### ADDITIONAL GRADING INFORMATION

Clarity Grade

Cut Grade

EXCELLENT Polish **EXCELLENT** Symmetry

Fluorescence NONE (国) LG627482144 Inscription(s)

Comments: This Laboratory Grown Diamond was created by Chemical Vapor Deposition (CVD) growth process and may include post-growth treatment.