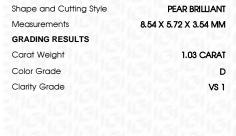

## LABORATORY GROWN DIAMOND REPORT

April 2, 2024

IGI Report Number LG627415313

Description LABORATORY GROWN

DIAMOND

Shape and Cutting Style PEAR BRILLIANT

Measurements 8.54 X 5.72 X 3.54 MM

# **GRADING RESULTS**

Carat Weight 1.03 CARAT

Color Grade D

Clarity Grade VS 1