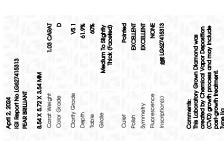

Report verification at igi.org

LG627415313

(6) LG627415313

DIAMOND

LABORATORY GROWN

April 2, 2024

Description

IGI Report Number

## LABORATORY GROWN DIAMOND REPORT

April 2, 2024

IGI Report Number LG627415313

Description LABORATORY GROWN

DIAMOND

Shape and Cutting Style PEAR BRILLIANT

Measurements 8.54 X 5.72 X 3.54 MM

# **GRADING RESULTS**

Carat Weight 1.03 CARAT

Color Grade D

Clarity Grade VS 1

### ADDITIONAL GRADING INFORMATION

Polish **EXCELLENT** 

Symmetry **EXCELLENT** 

Fluorescence NONE

Inscription(s) LG627415313

Comments: This Laboratory Grown Diamond was created by Chemical Vapor Deposition (CVD) growth process and may include post-growth treatment.

#### ADDITIONAL GRADING INFORMATION

Inscription(s)

| Polish       | EXCELLEN |
|--------------|----------|
| Symmetry     | EXCELLEN |
| Fluorescence | NON      |

Comments: This Laboratory Grown Diamond was created by Chemical Vapor Deposition (CVD) growth process and may include post-growth treatment.