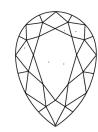

Report verification at igi.org

LG627415313

(6) LG627415313

DIAMOND

LABORATORY GROWN

April 2, 2024

Description

IGI Report Number

# **ELECTRONIC COPY**

## LABORATORY GROWN DIAMOND REPORT

April 2, 2024

IGI Report Number LG627415313

Description LABORATORY GROWN

DIAMOND

Shape and Cutting Style PEAR BRILLIANT

Measurements 8.54 X 5.72 X 3.54 MM

# **GRADING RESULTS**

Carat Weight 1.03 CARAT

Color Grade D

Clarity Grade VS 1

### ADDITIONAL GRADING INFORMATION

Polish **EXCELLENT** 

Symmetry **EXCELLENT** 

Fluorescence NONE

Inscription(s) LG627415313

Comments: This Laboratory Grown Diamond was created by Chemical Vapor Deposition (CVD) growth process and may include post-growth treatment.

Type IIa

# **PROPORTIONS**



#### CLARITY CHARACTERISTICS





### **KEY TO SYMBOLS**

Red symbols indicate internal characteristics. Green symbols indicate external characteristics.

### **GRADING SCALES**

### CLARITY

| IF                     | VVS <sup>1-2</sup>             | VS <sup>1-2</sup>         | SI 1-2               | I 1 - 3  |
|------------------------|--------------------------------|---------------------------|----------------------|----------|
| Internally<br>Flawless | Very Very<br>Slightly Included | Very<br>Slightly Included | Slightly<br>Included | Included |

LABORATORY GROWN

DIAMOND REPORT

# COLOR

| E | F | G | Н | I | J | Faint | Very Light | Light |
|---|---|---|---|---|---|-------|------------|-------|
|---|---|---|---|---|---|-------|------------|-------|



Sample Image Used



© IGI 2020, International Gemological I