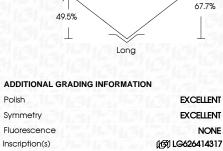

## **PROPORTIONS**

LG626414317

DIAMOND

**EMERALD CUT** 

2.06 CARATS

VVS 2

**EXCELLENT** 

**EXCELLENT** 

/函 LG626414317

NONE

LABORATORY GROWN

8.43 X 6.01 X 4.07 MM