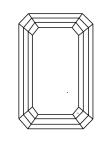

## **CLARITY CHARACTERISTICS**

## **KEY TO SYMBOLS**

Red symbols indicate internal characteristics. Green symbols indicate external characteristics.