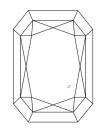

BRILLIANT

LABORATORY GROWN

RECTANGULAR MODIFIED

March 7, 2024

Description

IGI Report Number

Shape and Cutting Style

# **ELECTRONIC COPY**

# LABORATORY GROWN DIAMOND REPORT

March 7, 2024

IGI Report Number LG624439681

Description LABORATORY GROWN

DIAMOND

Ε

Shape and Cutting Style CUT CORNERED RECTANGULAR

MODIFIED BRILLIANT

Measurements 7.31 X 5.03 X 3.44 MM

## **GRADING RESULTS**

Carat Weight 1.08 CARAT

Color Grade

Clarity Grade VS 2

## ADDITIONAL GRADING INFORMATION

Polish **EXCELLENT** 

Symmetry **EXCELLENT** 

Fluorescence NONE

Inscription(s) (G) LG624439681

Comments: This Laboratory Grown Diamond was created by Chemical Vapor Deposition (CVD) growth process and may include post-growth treatment.

Type Ila

## **PROPORTIONS**



#### **CLARITY CHARACTERISTICS**





# **KEY TO SYMBOLS**

Red symbols indicate internal characteristics. Green symbols indicate external characteristics.

## **GRADING SCALES**

DEFGHIJ

## CLARITY

| IF                     | VVS <sup>1-2</sup>             | VS <sup>1-2</sup>         | SI 1-2               | 11-3     |
|------------------------|--------------------------------|---------------------------|----------------------|----------|
| Internally<br>Flawless | Very Very<br>Slightly Included | Very<br>Slightly Included | Slightly<br>Included | Included |
| COLOR                  |                                |                           |                      |          |

Faint

Very Light



Sample Image Used



Light

© IGI 2020, International Gemological Institute

FD - 10 20







# ADDITIONAL GRADING INFORMA