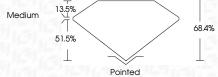

**CLARITY CHARACTERISTICS**





# **KEY TO SYMBOLS**

Red symbols indicate internal characteristics. Green symbols indicate external characteristics.

## **GRADING SCALES**

DEFGHIJ

## CLARITY

| IF                     | VVS <sup>1-2</sup>             | VS <sup>1-2</sup>         | SI 1-2               | 11-3     |
|------------------------|--------------------------------|---------------------------|----------------------|----------|
| Internally<br>Flawless | Very Very<br>Slightly Included | Very<br>Slightly Included | Slightly<br>Included | Included |
| COLOR                  |                                |                           |                      |          |

Faint

Very Light



Sample Image Used



Light

© IGI 2020, International Gemological Institute

FD - 10 20







# ADDITIONAL GRADING INFORMATION

Polish EXCELLENT
Symmetry EXCELLENT

Fluorescence NONE Inscription(s) (G) LG624439681

Comments: This Laboratory Grown Diamond was created by Chemical Vapor Deposition (CVD) growth process and may include post-growth treatment. Type Ila