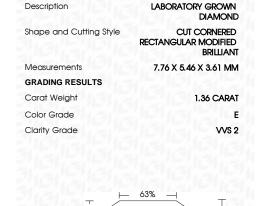

## LABORATORY GROWN DIAMOND REPORT

January 6, 2024

IGI Report Number LG614302814

Description LABORATORY GROWN

DIAMOND

E

Shape and Cutting Style CUT CORNERED RECTANGULAR

MODIFIED BRILLIANT

Measurements 7.76 X 5.46 X 3.61 MM

### **GRADING RESULTS**

Carat Weight 1.36 CARAT

Color Grade

Clarity Grade VVS 2