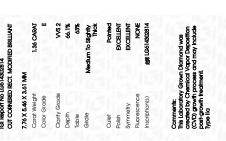

Report verification at igi.org

LG614302814

66.1%

(G) LG614302814

January 6, 2024

Medium To Slightly

Inscription(s)

Thick

Measurements 7.76 X 5.46 X 3.61 MM

### **GRADING RESULTS**

Carat Weight 1.36 CARAT

Color Grade

Clarity Grade VVS 2

### ADDITIONAL GRADING INFORMATION

Polish **EXCELLENT** 

Symmetry **EXCELLENT** 

Fluorescence NONE

Inscription(s) (3) LG614302814

Comments: This Laboratory Grown Diamond was created by Chemical Vapor Deposition (CVD) growth process and may include post-growth treatment. Type Ila

# ADDITIONAL GRADING INFORMATION

49%

| Polish       | EXCELLEN |
|--------------|----------|
| Symmetry     | EXCELLEN |
| Fluorescence | NONI     |

Pointed

Comments: This Laboratory Grown Diamond was created by Chemical Vapor Deposition (CVD) growth process and may include post-growth treatment. Type IIa