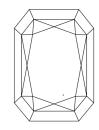

# **PROPORTIONS**

## LABORATORY GROWN DIAMOND REPORT

January 6, 2024

IGI Report Number LG614302814

Description LABORATORY GROWN

DIAMOND

E

Shape and Cutting Style CUT CORNERED RECTANGULAR

MODIFIED BRILLIANT

Measurements 7.76 X 5.46 X 3.61 MM