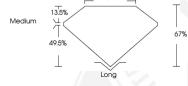

# IGI LABORATORY GROWN DIAMOND IDENTIFICATION REPORT

January 4, 2024

IGI Report Number LG612330294

Description LABORATORY GROWN DIAMOND

Shape and Cutting Style EMERALD CUT

Measurements 5.77 X 4.33 X 2.90 MM

### 5.77 X 4.33 X 2.90 MM

Carat Weight 0.72 CARAT Color Grade D Clarity Grade VS 1

Pollsh EXCELLENT
Symmetry EXCELLENT
Fluorescence NONE

Fluorescence NONE Inscription(s) (G) LG612330294
Comments: As Grown - No

# 5.77 X 4.33 X 2.90 MM

 Carat Weight
 0.72 CARAT

 Color Grade
 D

 Clarity Grade
 V\$ 1

 Polish
 EXCELLENT

Symmetry EXCELLENT
Fluorescence NONE
Inscription(s) (G) LG612330294

Comments: As Grown - No indication of post-growth treatment. This Laboratory Grown Diamond was created by High Pressure High Temperature (HPHT) growth process. Tyce II