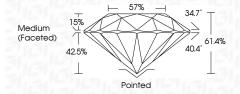

| SI 1-2   | 11-3     |
|------------|--------------------|-------------------|----------|----------|
| Internally | Very Very          | Very              | Slightly | Included |
| Flawless   | Slightly Included  | Slightly Included | Included |          |

#### 00105

| COLOR |   |   |   |   |   |   |       |            |       |
|-------|---|---|---|---|---|---|-------|------------|-------|
| D     | Е | F | G | Н | 1 | J | Faint | Very Light | Light |



Sample Image Used



© IGI 2020, International Gemological Institute

FD - 10 20



September 29, 2023 IGI Report Number LG602336768 Description LABORATORY GROWN DIAMOND Shape and Cutting Style ROUND BRILLIANT 7.09 - 7.12 X 4.36 MM Measurements **GRADING RESULTS** 1.37 CARAT Carat Weight Color Grade Clarity Grade VS 1 Cut Grade IDEAL



#### ADDITIONAL GRADING INFORMATION

| Polish   | EXCELLEN |
|----------|----------|
| Symmetry | EXCELLEN |
|          |          |

Inscription(s) (451) LG602336768

Comments: This Laboratory Grown Diamond was created by Chemical Vapor Deposition (CVD) growth process and may include post-growth treatment.